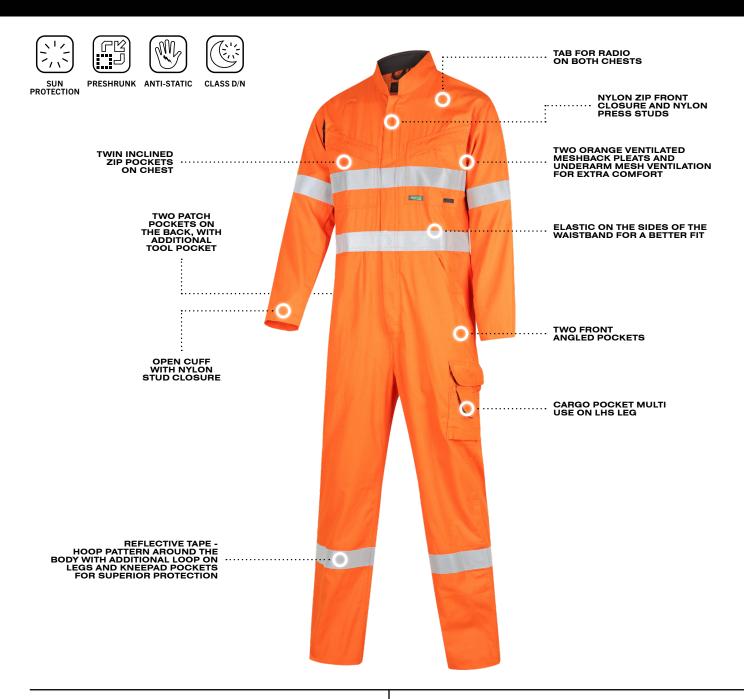

# HI-VIS 2-TONE TROPICAL LIGHTWEIGHT TAPED COVERALL WITH ZIP CLOSURE

**PRODUCT SHEET: 4005** 

## **FABRIC**

100% Cotton Drill 190gsm

# STANDARDS

- Meets AS/NZS 4602.1:2011 High-Visibility Safety Garments for Day/Night Use
- Meets AS/NZS 1906.4:2010 Retro Reflective Materials and High Visibility Materials for Safety Garments
- Acceptable fabric composition as listed in AS/NZS 1020: 1995 The Control of Undesirable Static Electricity
- Rated 50+ UPF Sun Protection AS/NZS 4399: 1999 Sun Protective Clothing Evaluation and Classification

## **COLOURS**

Orange 40050

PHONE: 1300 792 890

EMAIL: INFO@WORKITWORKWEAR.COM.AU

WORKITWORKWEAR.COM.AU

PARAMOUNT SAFETY PRODUCTS

PHONE: 1300 770 723

EMAIL: INFO@PARAMOUNTSAFETY.COM